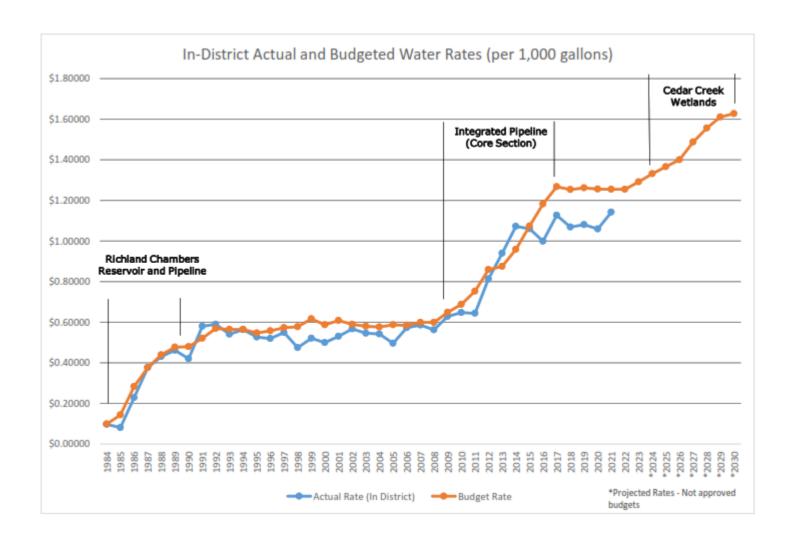

## System Rate Calculation

|                                                | FY | 22 Approved | F١ | 23 Proposed |          |
|------------------------------------------------|----|-------------|----|-------------|----------|
| Net System Revenue Requirements                |    | Budget      |    | Budget      | % Change |
| Total Expenditures                             | \$ | 154,869,988 | \$ | 158,074,893 | 2.07%    |
| Less: Other Revenues Not Through Sale of Water | \$ | (8,670,745) | \$ | (6,279,574) | -27.58%  |
| Net System Revenue Requirement                 | \$ | 146,199,243 | \$ | 151,795,319 | 3.83%    |

|                        | FY22 Budgeted | FY23 Budgeted |          |
|------------------------|---------------|---------------|----------|
| Calculated System Rate | Rate          | Rate          | % Change |
| District Rate          | \$1.25503     | \$1.29191     | 2.94%    |