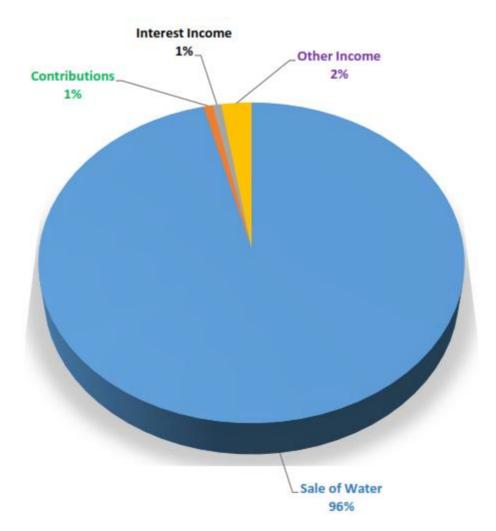

#### **Summarized FY23 Proposed Revenue Budgets**

|                      |         |                 |    |                  | Special Projects/ |                       |                       |             |  |  |  |  |
|----------------------|---------|-----------------|----|------------------|-------------------|-----------------------|-----------------------|-------------|--|--|--|--|
|                      | Rev     | enue Fund FY23  | Ge | eneral Fund FY23 | (                 | Contingency Fund FY23 | ency Fund FY23        |             |  |  |  |  |
| Revenues             | Pro     | Proposed Budget |    | roposed Budget   |                   | Proposed Budget       | <b>Total Revenues</b> |             |  |  |  |  |
| Sale of Water        | \$      | 151,795,319     | \$ | -                | \$                | -                     | \$                    | 151,795,319 |  |  |  |  |
| Taxes                | \$      | -               | \$ | 24,500,000       | \$                | -                     | \$                    | 24,500,000  |  |  |  |  |
| TIF Revenues         | \$      | -               | \$ | -                | \$                | 7,310,553             | \$                    | 7,310,553   |  |  |  |  |
| Oil and Gas Revenues | \$      | -               | \$ | -                | \$                | 7,000,000             | \$                    | 7,000,000   |  |  |  |  |
| Excess Reserve Funds | \$      | -               | \$ | -                | \$                | -                     | \$                    | -           |  |  |  |  |
| Dallas Water Utility | \$      | 2,798,048       | \$ | -                | \$                |                       | \$                    | 2,798,048   |  |  |  |  |
| Contributions        | \$      | 1,205,668       | \$ | -                | \$                | -                     | \$                    | 1,205,668   |  |  |  |  |
| Interest Income      | \$      | 1,125,000       | \$ | 200,000          | \$                | 150,000               | \$                    | 1,475,000   |  |  |  |  |
| Other Water Sales    | \$      | 520,000         | \$ | -                | \$                | -                     | \$                    | 520,000     |  |  |  |  |
| Other Income         | \$      | 630,858         | \$ | -                | \$                | 886,930               | \$                    | 1,517,787   |  |  |  |  |
| Total Reve           | nues \$ | 158,074,893     | \$ | 24,700,000       | \$                | 15,347,483            | \$                    | 198,122,376 |  |  |  |  |

## FY 2023 Revenue Fund - Budgeted Revenues