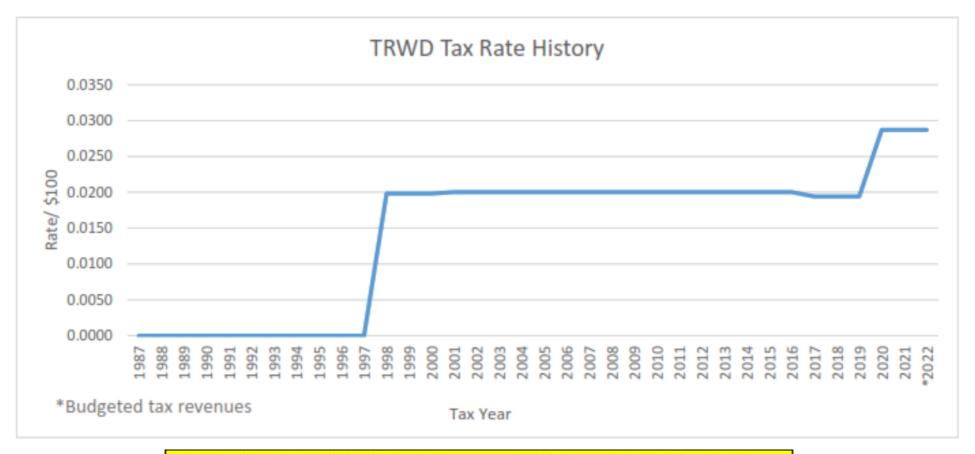

#### FY 2023 General Fund

Note: Tarrant Appraisal District certified valuations are expected to be received July 25th and will be used to determine a proposed tax rate, which will be discussed in the Board budget workshop.