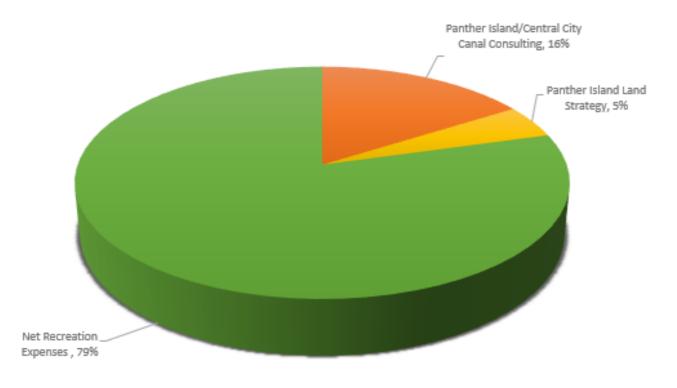

|                                              | FY2  | 2 Approved | FY | 23 Proposed |                   |          |
|----------------------------------------------|------|------------|----|-------------|-------------------|----------|
| Expenditures                                 |      | Budget     |    | Budget      | Variance          | % Change |
| Capital Expenditures                         | \$   | 787,500    | \$ | -           | \$<br>(787,500)   | -100.00% |
| Panther Island/Central City Canal Consulting | \$   | 225,000    | \$ | 350,000     | \$<br>125,000     | 55.56%   |
| Panther Island Land Strategy                 | \$   | 100,000    | \$ | 100,000     | \$<br>-           | 0.00%    |
| Net Recreation Expenses                      | \$   | 2,341,260  | \$ | 1,731,262   | \$<br>(609,998)   | -26.05%  |
| Total Expenditure                            | s \$ | 3,453,760  | \$ | 2,181,262   | \$<br>(1,272,498) | -36.84%  |