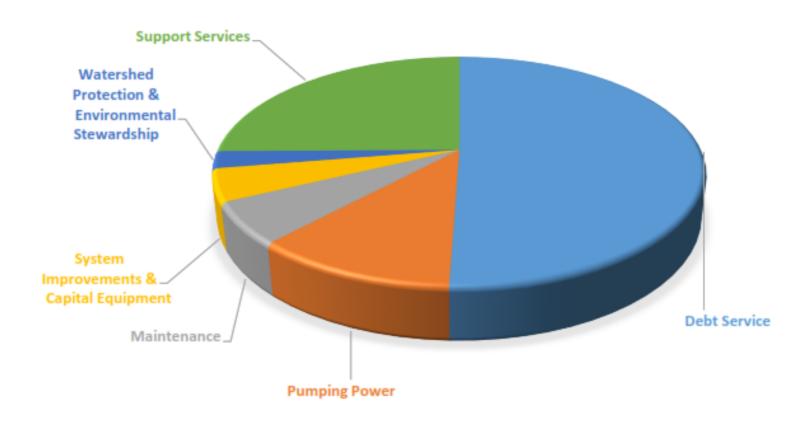

## FY 2023 Revenue Fund - Budgeted Expenditures by Category

## Revenue Fund Fiscal Year 2023 Budget

|                                            |       | FY22 Approved | FY23 Proposed     |                 |          |
|--------------------------------------------|-------|---------------|-------------------|-----------------|----------|
| Expenditures                               |       | Budget        | Budget            | Variance        | % Change |
| Debt Service                               | \$    | 79,901,067    | \$<br>79,901,067  | \$<br>-         | 0.00%    |
| Pumping Power                              | \$    | 18,000,000    | \$<br>18,000,000  | \$<br>-         | 0.00%    |
| Maintenance                                |       |               |                   |                 |          |
| Pipeline & Pump Station                    | \$    | 3,782,800     | \$<br>4,596,015   | \$<br>813,215   | 21.50%   |
| Facilities & Grounds Maintenance           | \$    | 1,918,733     | \$<br>2,227,204   | \$<br>308,471   | 16.08%   |
| Equipment & Fleet                          | \$    | 786,341       | \$<br>807,319     | \$<br>20,978    | 2.67%    |
| Maintenance Support                        | \$    | 624,688       | \$<br>874,340     | \$<br>249,652   | 39.96%   |
| Benbrook Reservoir O&M                     | \$    | 515,000       | \$<br>604,365     | \$<br>89,365    | 17.35%   |
| Stream Gauging Stations                    | \$    | 180,000       | \$<br>195,000     | \$<br>15,000    | 8.33%    |
| Total Maintenance                          | \$    | 7,807,562     | \$<br>9,304,243   | \$<br>1,496,681 | 19.17%   |
| System Improvements &<br>Capital Equipment | \$    | 5,256,060     | \$<br>7,227,473   | \$<br>1,971,413 | 37.51%   |
| Watershed Protection and Environmenta      | l Ste | wardship      |                   |                 |          |
| Water Conservation Program                 | \$    | 2,879,502     | \$<br>2,895,502   | \$<br>16,000    | 0.56%    |
| Watershed Protection                       | \$    | 453,453       | \$<br>415,685     | \$<br>(37,768)  | -8.33%   |
| Environmental                              | \$    | 396,860       | \$<br>442,460     | \$<br>45,600    | 11.49%   |
| Pollution Campaign                         | \$    | 160,000       | \$<br>40,500      | \$<br>(119,500) | -74.69%  |
| Reservoir Cleanups                         | \$    | 47,000        | \$<br>47,000      | \$<br>-         | 0.00%    |
| Total Watershed Protection &               | \$    | 3,936,815     | \$<br>3,841,147   | \$<br>(95,668)  | -2.43%   |
| Environmental Stewardship                  |       |               |                   |                 |          |
| Support Services                           |       |               |                   |                 |          |
| Employee Related                           | \$    | 30,232,594    | \$<br>30,769,145  | \$<br>536,551   | 1.77%    |
| Professional Services                      | \$    | 3,754,400     | \$<br>3,403,783   | \$<br>(350,617) | -9.34%   |
| Admin Support Services                     | \$    | 3,261,789     | \$<br>2,927,803   | \$<br>(333,986) | -10.24%  |
| IT                                         | \$    | 2,719,701     | \$<br>2,700,232   | \$<br>(19,469)  | -0.72%   |
| Total Support Services                     | \$    | 39,968,484    | \$<br>39,800,963  | \$<br>(167,521) | -0.42%   |
| Total Expenditures                         | \$    | 154,869,988   | \$<br>158,074,893 | \$<br>3,204,905 | 2.07%    |