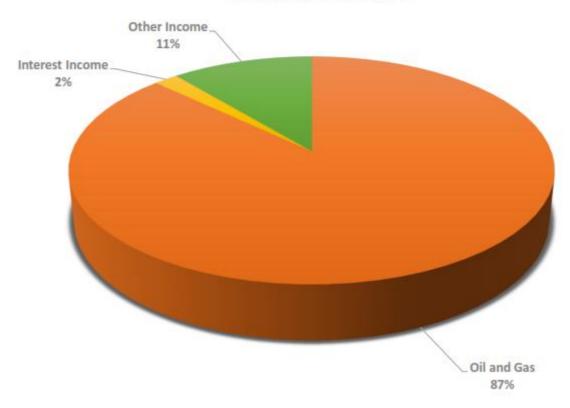

## Special Projects/Contingency Fund Fiscal Year 2023 Budget

|                      | FY                | 22 Approved | FY | 23 Proposed |    |           |          |
|----------------------|-------------------|-------------|----|-------------|----|-----------|----------|
| Revenue              |                   | Budget      |    | Budget      |    | Variance  | % Change |
| Oil and Gas Revenues | \$                | 6,000,000   | \$ | 7,000,000   | \$ | 1,000,000 | 16.67%   |
| Interest Income      | \$                | 100,000     | \$ | 150,000     | \$ | 50,000    | 50.00%   |
| Other Income         | \$                | 832,246     | \$ | 886,930     | \$ | 54,684    | 6.57%    |
|                      | Total Revenues \$ | 6.932.246   | Ś  | 8.036.930   | Ś  | 1.104.684 | 15.94%   |