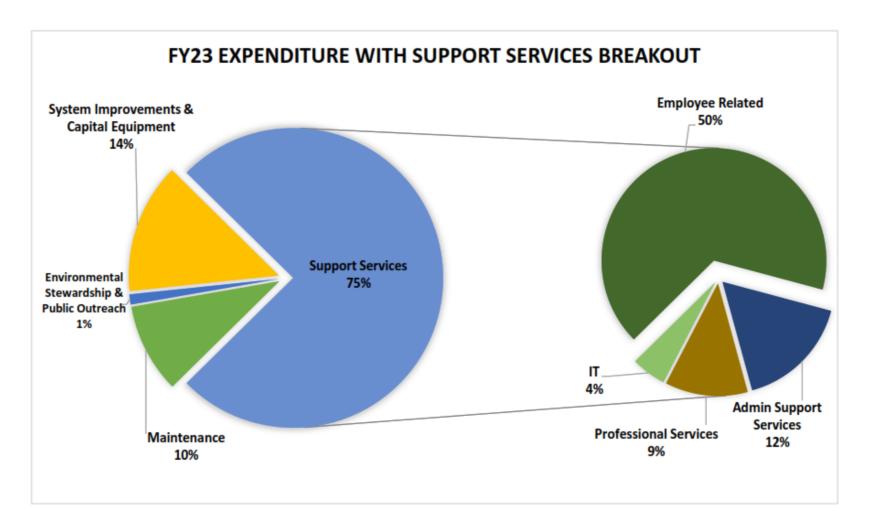

#### **Summarized FY23 Proposed Expenditure Budgets**

|                                                           |     | evenue Fund FY23     |     | ieneral Fund FY23 | (  | Special Projects/<br>Contingency Fund FY23 |    |                   |
|-----------------------------------------------------------|-----|----------------------|-----|-------------------|----|--------------------------------------------|----|-------------------|
| Expenditures                                              | _   | Proposed Budget      | _   | Proposed Budget   | _  | Proposed Budget                            |    | otal Expenditures |
| Debt Service/Project Costs                                | \$  | 79,901,067           | \$  | -                 | \$ | 7,310,553                                  | \$ | 87,211,620        |
| Pumping Power                                             | \$  | 18,000,000           | \$  | -                 | \$ | -                                          | \$ | 18,000,000        |
| Maintenance                                               |     |                      |     |                   |    |                                            | \$ | -                 |
| Pipeline & Pump Station                                   | \$  | 4,596,015            | \$  | -                 | \$ | -                                          | \$ | 4,596,015         |
| Facilities & Grounds Maintenance                          | \$  | 2,227,204            | \$  | 818,030           | \$ | -                                          | \$ | 3,045,234         |
| Equipment & Fleet                                         | \$  | 807,319              | \$  | 518,761           | \$ | -                                          | \$ | 1,326,080         |
| Maintenance Support                                       | \$  | 874,340              | \$  | 569,390           | \$ | -                                          | \$ | 1,443,730         |
| Benbrook Reservoir O&M                                    | \$  | 604,365              | \$  | -                 | \$ | -                                          | \$ | 604,365           |
| Stream Gauging Stations                                   | \$  | 195,000              | \$  | 252,000           | \$ | -                                          | \$ | 447,000           |
| Total Maintenance                                         | \$  | 9,304,243            | \$  | 2,158,181         | \$ | -                                          | \$ | 11,462,424        |
| Watershed Protection, Environmental Stewa                 | rds | nip and Public Outre | ach |                   |    |                                            |    |                   |
| Water Conservation Program                                | \$  | 2,895,502            | \$  | -                 | \$ | -                                          | \$ | 2,895,502         |
| Watershed Protection                                      | \$  | 415,685              | \$  | -                 | \$ | -                                          | \$ | 415,685           |
| Environmental                                             | \$  | 442,460              | \$  | 66,275            | \$ |                                            | \$ | 508,735           |
| Pollution Campaign                                        | \$  | 40,500               | \$  | 9,500             | \$ |                                            | \$ | 50,000            |
| Reservoir Cleanups                                        | \$  | 47,000               |     |                   | \$ |                                            | \$ | 47,000            |
| Stormwater Program                                        | \$  | -                    | \$  | 75,000            | \$ | -                                          | \$ | 75,000            |
| Public Outreach                                           | \$  | -                    | \$  | 92,527            | \$ | -                                          | \$ | 92,527            |
| Total Watershed Protection &<br>Environmental Stewardship | \$  | 3,841,147            | \$  | 243,302           | \$ | -                                          | \$ | 4,084,449         |
| System Improvements & Capital Equipment                   | \$  | 7,227,473            | \$  | 3,138,736         | \$ |                                            | \$ | 10,366,209        |
| Net Recreation Expenses                                   | \$  | -                    | \$  | -                 | \$ | 1,731,262                                  | \$ | 1,731,262         |
| Panther Island/Central City Canal Consulting              | Ś   | -                    | \$  | -                 | \$ | 350,000                                    | Ś  | 350,000           |
| Panther Island Land Strategy                              | \$  | -                    | \$  | -                 | \$ | 100,000                                    | \$ | 100,000           |
| Support Services                                          |     |                      |     |                   |    |                                            |    |                   |
| Employee Related                                          | \$  | 30,769,145           | \$  | 11,197,211        | \$ |                                            | Ś  | 41,966,357        |
| Legal Fees                                                | \$  | -                    | Ś   |                   | Ś  |                                            | Ś  | -                 |
| Professional Services                                     | \$  | 3,403,783            | \$  | 1,999,202         | Ś  |                                            | Ś  | 5,402,985         |
| Admin Support Services                                    | \$  | 2,927,803            | š   | 2,790,944         | \$ |                                            | Ś  | 5,718,747         |
| IT                                                        | Ś   | 2,700,232            | Ś   | 839,786           | \$ |                                            | Ś  | 3,540,018         |
| Total Support Services                                    | \$  | 39,800,963           | \$  | 16,827,144        | \$ | -                                          | \$ | 56,628,106        |
|                                                           | _   | 400                  | _   |                   | _  |                                            |    | 400               |
| Total Expenditures                                        | \$  | 158,074,893          | \$  | 22,367,363        | \$ | 9,491,815                                  | \$ | 189,834,070       |

## Revenue Fund Fiscal Year 2023 Budget

|                                            |       | FY22 Approved | FY23 Proposed     |                 |          |
|--------------------------------------------|-------|---------------|-------------------|-----------------|----------|
| Expenditures                               |       | Budget        | Budget            | Variance        | % Change |
| Debt Service                               | \$    | 79,901,067    | \$<br>79,901,067  | \$<br>-         | 0.00%    |
| Pumping Power                              | \$    | 18,000,000    | \$<br>18,000,000  | \$<br>-         | 0.00%    |
| Maintenance                                |       |               |                   |                 |          |
| Pipeline & Pump Station                    | \$    | 3,782,800     | \$<br>4,596,015   | \$<br>813,215   | 21.50%   |
| Facilities & Grounds Maintenance           | \$    | 1,918,733     | \$<br>2,227,204   | \$<br>308,471   | 16.08%   |
| Equipment & Fleet                          | \$    | 786,341       | \$<br>807,319     | \$<br>20,978    | 2.67%    |
| Maintenance Support                        | \$    | 624,688       | \$<br>874,340     | \$<br>249,652   | 39.96%   |
| Benbrook Reservoir O&M                     | \$    | 515,000       | \$<br>604,365     | \$<br>89,365    | 17.35%   |
| Stream Gauging Stations                    | \$    | 180,000       | \$<br>195,000     | \$<br>15,000    | 8.33%    |
| Total Maintenance                          | \$    | 7,807,562     | \$<br>9,304,243   | \$<br>1,496,681 | 19.17%   |
| System Improvements &<br>Capital Equipment | \$    | 5,256,060     | \$<br>7,227,473   | \$<br>1,971,413 | 37.51%   |
| Watershed Protection and Environmenta      | l Ste | wardship      |                   |                 |          |
| Water Conservation Program                 | \$    | 2,879,502     | \$<br>2,895,502   | \$<br>16,000    | 0.56%    |
| Watershed Protection                       | \$    | 453,453       | \$<br>415,685     | \$<br>(37,768)  | -8.33%   |
| Environmental                              | \$    | 396,860       | \$<br>442,460     | \$<br>45,600    | 11.49%   |
| Pollution Campaign                         | \$    | 160,000       | \$<br>40,500      | \$<br>(119,500) | -74.69%  |
| Reservoir Cleanups                         | \$    | 47,000        | \$<br>47,000      | \$<br>-         | 0.00%    |
| Total Watershed Protection &               | \$    | 3,936,815     | \$<br>3,841,147   | \$<br>(95,668)  | -2.43%   |
| Environmental Stewardship                  |       |               |                   |                 |          |
| Support Services                           |       |               |                   |                 |          |
| Employee Related                           | \$    | 30,232,594    | \$<br>30,769,145  | \$<br>536,551   | 1.77%    |
| Professional Services                      | \$    | 3,754,400     | \$<br>3,403,783   | \$<br>(350,617) | -9.34%   |
| Admin Support Services                     | \$    | 3,261,789     | \$<br>2,927,803   | \$<br>(333,986) | -10.24%  |
| IT                                         | \$    | 2,719,701     | \$<br>2,700,232   | \$<br>(19,469)  | -0.72%   |
| Total Support Services                     | \$    | 39,968,484    | \$<br>39,800,963  | \$<br>(167,521) | -0.42%   |
| Total Expenditures                         | \$    | 154,869,988   | \$<br>158,074,893 | \$<br>3,204,905 | 2.07%    |